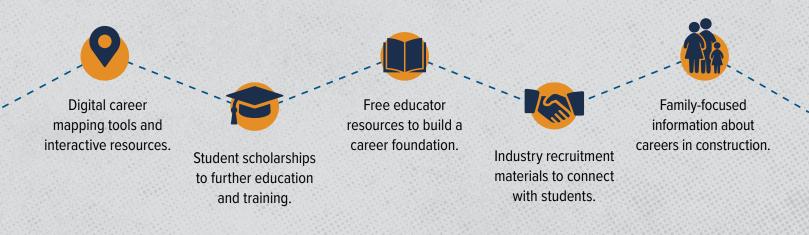

CER, Build Your Future creates pathways from curiosity to career.

Build Your Future aims to be the catalyst for recruiting the next generation of craft professionals.

### WE AIM TO:



Shape positive perceptions about careers in the construction industry.



Make career and technical education a priority in secondary schools.



Provide multiple career paths to success within the construction industry.



<sup>1</sup>Restoring the Dignity of Work, July 2018 • <sup>2</sup>Construction Labor Market Analyzer, January 2021 <sup>3</sup>2019 ManpowerGroup U.S. Talent Shortage Survey • <sup>4</sup>2019 NCCER Virginia Parent Survey • <sup>5</sup>2021 Construction Outlook National Survey

# FROM CURIOSITY TO CAREER

#### BYF helps build a path from ambition to training to job placement through:



## **GET INVOLVED**

Build Your Future has worked with counselors, career and technical education instructors, private companies, associations and state partners for more than a decade. The only way to solve the skilled labor shortage is for everyone to get involved. Here are some ways you can help:

| SHARE RESOURCES.  | <b>Use our resources</b> in recruiting the next generation of craft professionals by connecting with students at career days or sharing with educators to help build construction career awareness.                                                    |
|-------------------|------------------------------------------------------------------------------------------------------------------------------------------------------------------------------------------------------------