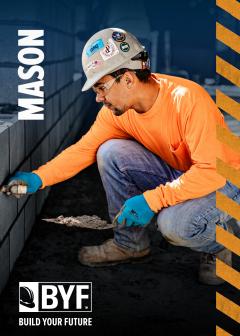

# MASON \$57,646 SALARY\* (\$27.71/HR)

Masons use bricks, blocks and stones to construct walls, structural supports and even decorative surfaces.

### YOU MAY LIKE THIS CAREER IF YOU ENJOY...

- Being Active
- Being Outdoors
- Being Creative
- Detail-Oriented Tasks
- Math & Numbers
- Teamwork

# Learn more at byf.org.