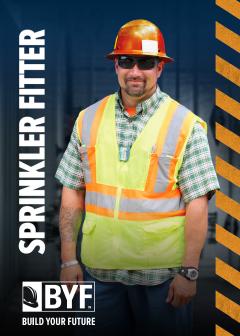

# **SPRINKLER FITTER**

\$59,288 SALARY\* (\$28,50/HR)

Sprinkler fitters are responsible for installing protective fire sprinkler systems in buildings.

#### YOU MAY LIKE THIS CAREER IF YOU ENJOY...

- · Being Active
- Computers & Technology
- Detail-Oriented Tasks
- Math & Numbers

Learn more at byf.org.

\*Average base pay does not includeovertimeorincentives.