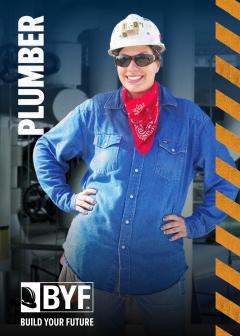

# **PLUMBER**

## \$73.320 SALARY\* (\$35.25/HR)

Plumbers install and maintain the pipes and valves that make up a building's water and drainage systems.

#### YOU MAY LIKE THIS CAREER IF YOU ENJOY...

- Being Active
- Math & Numbers
- Detail-Oriented Tasks
- Troubleshooting

Learn more at byf.org.