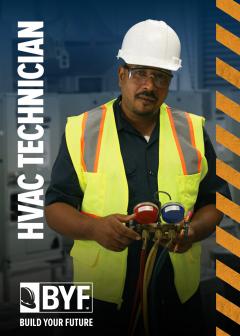

# **HVAC TECHNICIAN**

\$65,231 SALARY\* (\$31,36/HR)

HVAC technicians install and maintain the heating, ventilation and air conditioning systems that maintain temperature and air quality in buildings.

## YOU MAY LIKE THIS CAREER IF YOU ENJOY...

- · Being Active
- Computers & Technology
- Troubleshooting

Learn more at byf.org.

\*Average base pay does not includeovertimeorincentives.