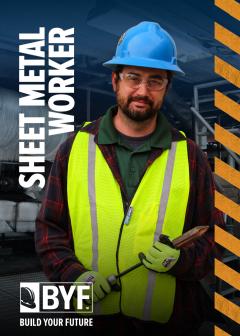

# SHEET METAL WORKER \$61,776 SALARY\* (\$29.70/HR)

Sheet metal workers cut and shape sheets of thin metal to fabricate products such as air ducts and roofing elements.

#### YOU MAY LIKE THIS CAREER IF YOU ENJOY...

- · Being Active
- Being Outdoors
- Computers & Technology
- Detail-Oriented Tasks
- Math & Numbers
- Teamwork