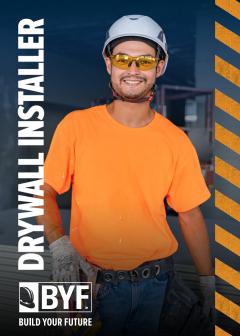

# DRYWALL INSTALLER

\$54.773.00\* (\$26.33HR)

Drywall installers are responsible for installing drywall, sheathing and other materials that cover walls, ceilings and floors.

### YOU MAY LIKE THIS CAREER IF YOU ENJOY...

- · Being Active
- Detail-Oriented Tasks
- Math & Numbers
- Teamwork

Learn more at byf.org.

\*Average base pay does not includeovertimeorincentives.

@2022 NCCER & RYE