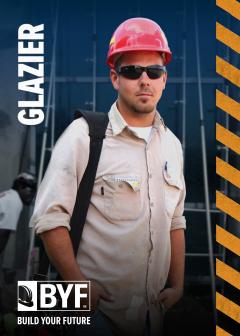

# **GLAZIER** \$49,400.00\* (\$23.75HR)

Glaziers select, cut and install different types of glass and glass fixtures in buildings.

### YOU MAY LIKE THIS CAREER IF YOU ENJOY...

- Being Active
- · Being Creative
- Being Outdoors Math & Numbers
- Teamwork
- Detail-Oriented Tasks