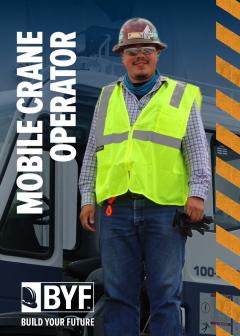

# MOBILE CRANE OPERATOR \$73,285 SALARY\* (\$35.23/HR)

Mobile crane operators drive and control cranes that move around the job site and use a telescoping boom to raise and lower materials and equipment.

#### YOU MAY LIKE THIS CAREER IF YOU ENJOY...

- Being Outside
- Computers & Technology
- Detail-Oriented Tasks
- Math & Numbers