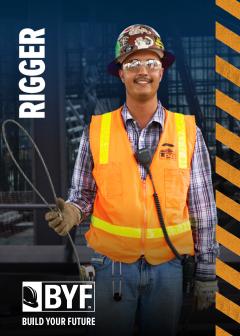

# RIGGER

## \$68,170 SALARY\* (\$32.77/HR)

Riggers are responsible for attaching loads to cranes using cables, hooks and other equipment.

#### YOU MAY LIKE THIS CAREER IF YOU ENJOY...

- · Being Active
- Being Outdoors
- Math & Numbers Detail-Oriented Tasks
- Teamwork
- Troubleshooting