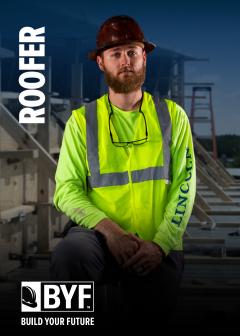

# **ROOFER** \$59.131 SALARY\* (\$28.43/HR)

Roofers build, inspect and repair roofs for buildings using a variety of materials.

#### YOU MAY LIKE THIS CAREER IF YOU ENJOY...

- · Being Active
- Being Outdoors
- · Climbing & Heights Detail-Oriented Tasks
- Teamwork

BYF BUILD YOUR FUTURE