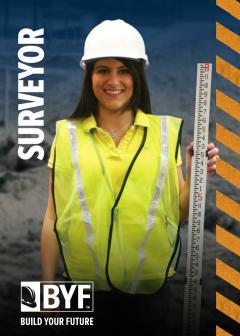

# **SURVEYOR**

\$70,880 SALARY\* (\$34.08/HR)

Surveyors measure and collect data such as elevation and dimension of a construction site that are critical to the development of the project.

#### YOU MAY LIKE THIS CAREER IF YOU ENJOY...

- Computers & Technology
- Detail-Oriented Tasks
- Math & Numbers

Learn more at byf.org.

\*Average base pay does not includeovertimeorincentives.

©2022 NCCER & BYF