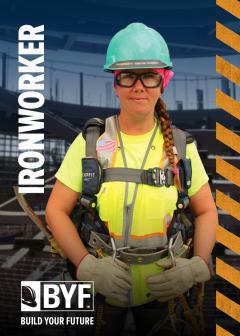

# **IRONWORKER**

\$63,680 SALARY\* (\$30.62/HR)

Ironworkers install iron and steel girders, columns and support beams that provide a sturdy structure for large buildings.

### YOU MAY LIKE THIS CAREER IF YOU ENJOY...

- · Being Active
- · Being Outside
- Climbing & Heights Detail-Oriented Tasks
- Math & Numbers
- Teamwork

# Learn more at byf.org.

\*Average base pay does not includeovertimeorincentives.