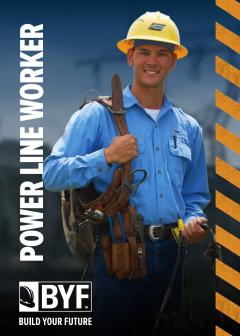

# **POWER LINE WORKER**

\$85,072 SALARY\* (\$40.90/HR)

Power line workers install and repair the poles, electrical cables and other elements that make up the power grid.

#### YOU MAY LIKE THIS CAREER IF YOU ENJOY...

- · Being Active
- Being Outdoors
- · Climbing & Heights Computers & Technology
- Detail-Oriented Tasks
- Teamwork
- Troubleshooting

### Learn more at byf.org.