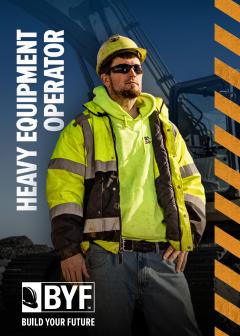

# **HEAVY EQUIPMENT OPERATOR**

\$62,909 SALARY\* (\$30,25/HR)

Heavy equipment operators control the excavators, bulldozers, dump trucks and other large machinery that move materials at a construction site.

### YOU MAY LIKE THIS CAREER IF YOU ENJOY...

- · Being Active
- Being Outside
- Computers & Technology
- Detail-Oriented Tasks
- Troubleshooting

Learn more at byf.org.