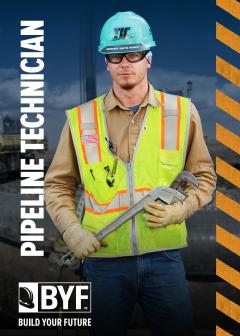

# **PIPELINE TECHNICIAN** \$61,533 SALARY\* (\$29.58/HR)

Pipeline technicians work to maintain the long networks of pipeline that transport petroleum and other products.

#### YOU MAY LIKE THIS CAREER IF YOU ENJOY...

- · Being Active
- Computers & Technology
- Detail-Oriented Tasks

Learn more at byf.org.